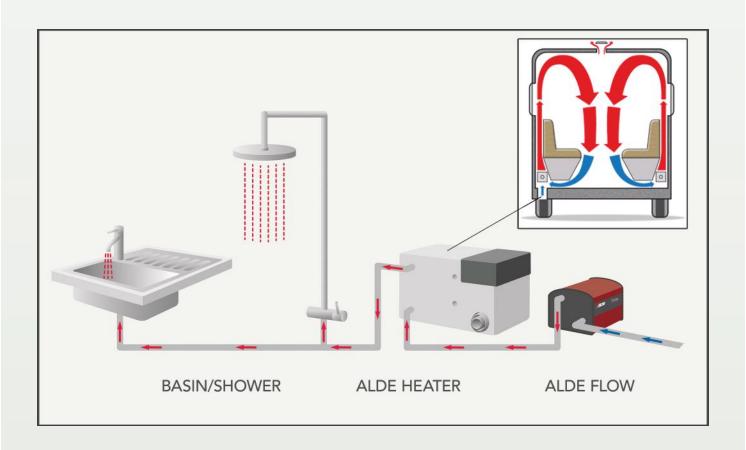

## Alde® Hydronic Heating System

Enjoy a world-class heating system that gives will give your nuCamp camper cozy and silent reliable heating for years. Alde's Hydronic Central Heating System creates silent, radiant, slow air movements that enwrap your RV's interior in a warming environment with natural humidity.

## Alde® Flow Hot Water System

Shower as long as you want with the Alde Flow Hot Water System. Allowing continuous hot water, the Alde Flow increases the surface area between the central heating and hot water so the water can be heated as it flows through the system without needing a large storage tank, providing you continuous hot water as long as you have a freshwater supply.