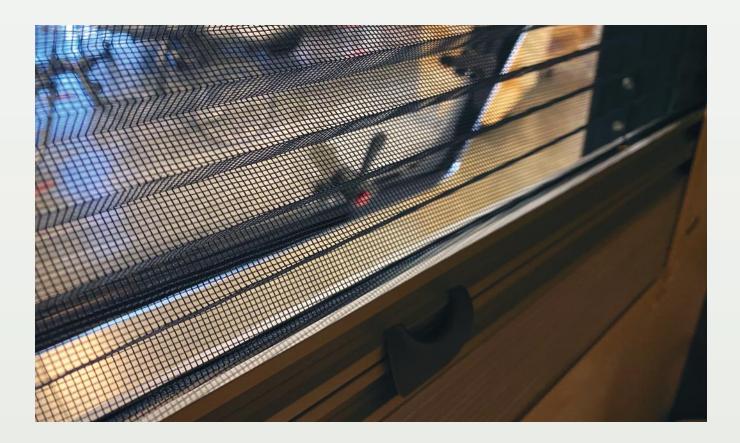

## Screen/Shade System

The Horrex Window Screen and Shade System is a high-quality blind and screen for windows. Built with mesh and blackout material, they are central locking and infinitely adjustable. Whether you want to completely block light from entering your camper or use a screen for protection against debris and bugs, you can easily do so.